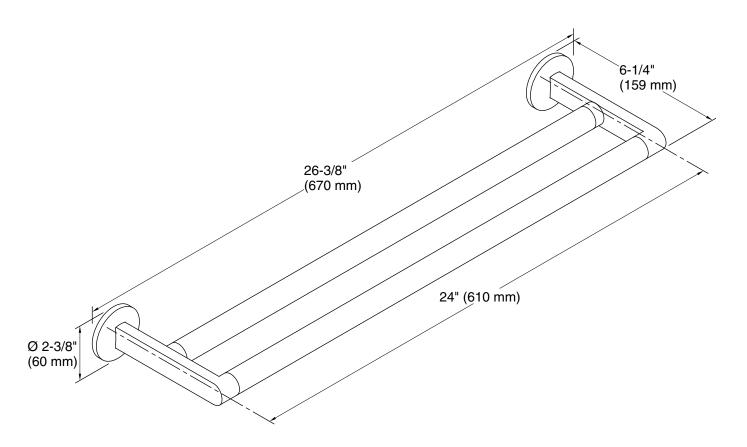

# Components™

24" Double Towel Bar K-78375

## **Technical Information**

All product dimensions are nominal.

Material: Zinc, Brass